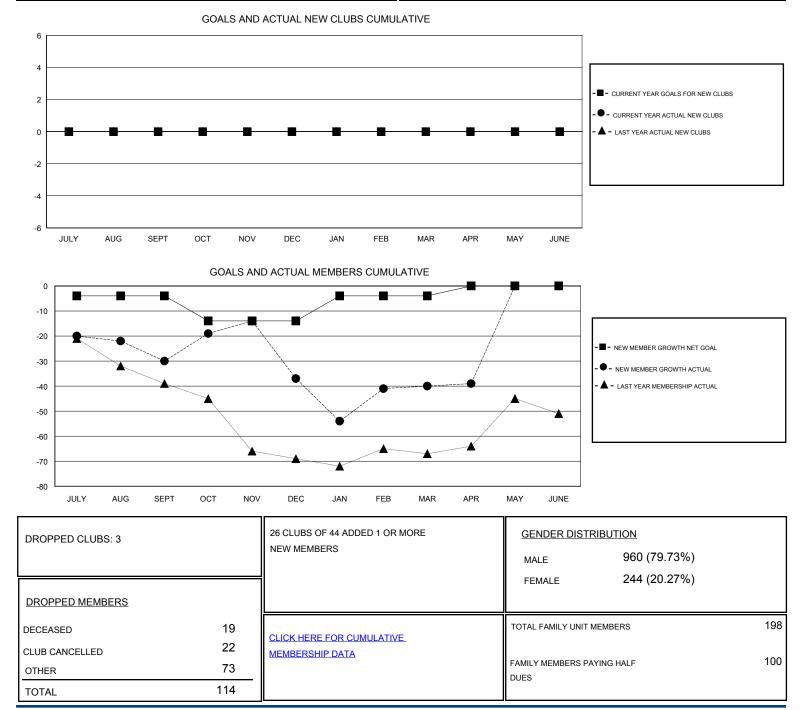

## GMT: CHRIS LEWIS

| LOCATION ( | ONTARIO |
|------------|---------|
|------------|---------|

GMT CA

| Clubs                 |               |           |               | Members               |                                                                |                                                              |                                                    |
|-----------------------|---------------|-----------|---------------|-----------------------|----------------------------------------------------------------|--------------------------------------------------------------|----------------------------------------------------|
| RESULTS FOR 2016-2017 |               |           |               | RESULTS FOR 2016-2017 |                                                                |                                                              |                                                    |
| QUARTER               | NEW CLUB GOAL | NEW CLUBS | DROPPED CLUBS | QUARTER               | NEW MEMBER GROWTH<br>NET GOAL (not reinstated<br>or transfers) | NEW MEMBER<br>GROWTH ACTUAL (not<br>reinstated or transfers) | DROPPED<br>MEMBERS ACTUAL<br>(including transfers) |
| JULY/AUG/SEPT         | 0             | 0         | 0             | JULY/AUG/SEPT         | -4                                                             | 11                                                           | 41                                                 |
| OCT/NOV/DEC           | 0             | 0         | 1             | OCT/NOV/DEC           | -10                                                            | 32                                                           | 39                                                 |
| JAN/FEB/MAR           | 0             | 0         | 2             | JAN/FEB/MAR           | 10                                                             | 29                                                           | 32                                                 |
| APR/MAY/JUNE          | 0             | 0         | 0             | APR/MAY/JUNE          | 4                                                              | 3                                                            | 2                                                  |